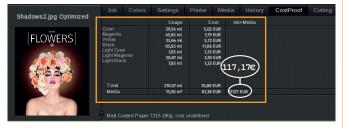

## Simulate & compare ink consumption before printing

InkPerformer calculates and compares the ink consumption of the same job with and without the module. Once the two versions are ripped, compare the percentage of ink saved and the estimated ink costs for each job.

Ink and media cost with InkPerformer