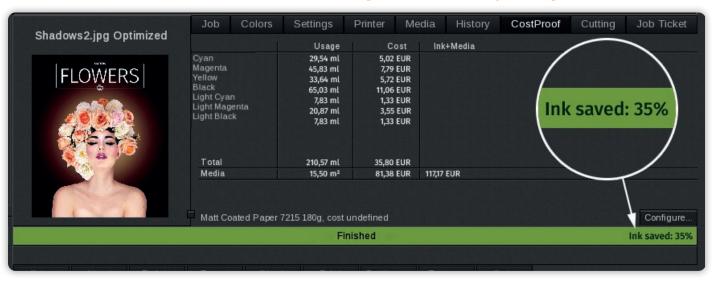

## Simulate & compare ink consumption before printing

InkPerformer calculates and compares the ink consumption of the same job with and without the module. Once the two versions are ripped, compare the percentage of ink saved and the estimated ink costs for each job.

Ink and media cost with InkPerformer