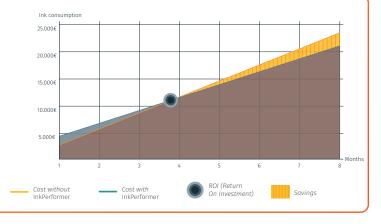

## **Achieve a fast ROI**

Reducing your production costs has never been easier. The higher your ink consumption, the faster you will get a return on investment with InkPerformer.

For example, if you use 2 Latex machines consuming 0.5L/day and apply the 15% ink-saving level in InkPerformer, you will achieve a return on investment in less than 4 months (using ink cartridges of 775mL).