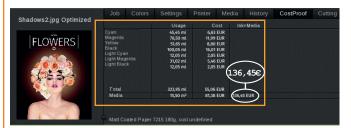

## Simulate & compare ink consumption before printing

InkPerformer calculates and compares the ink consumption of the same job with and without the module. Once the two versions are ripped, compare the percentage of ink saved and the estimated ink costs for each job.

Ink and media cost with InkPerformer